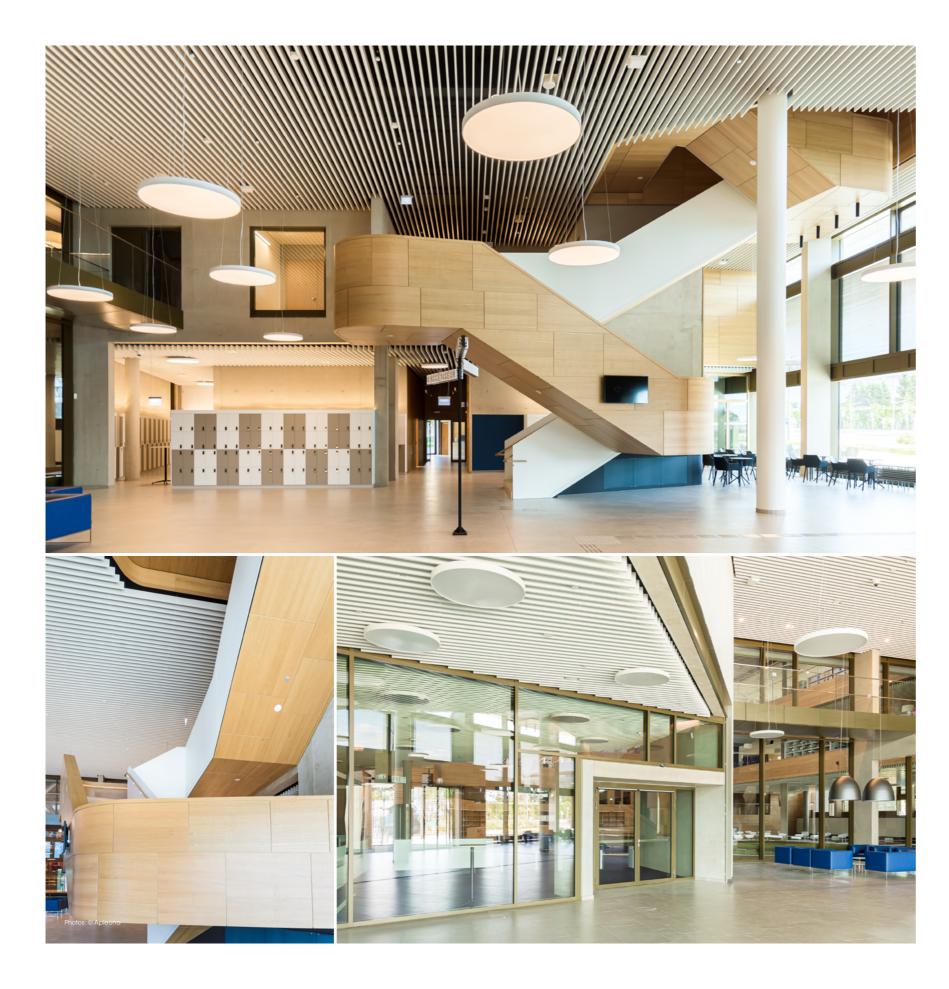

Even the exterior of this structure, with its large, red-coloured exposed concrete elements, is a visual highlight.

The open, geometric character extends right across the three storeys of the interior. In the foyer and the reading areas, durlum has worked jointly with Apleona, the interior outfitting company, to incorporate an appropriate ceiling solution.

With its angular design, the National Library is imbued with a dynamic visual tension that provides a perfect complement to the straight lines of the POLYLAM<sup>®</sup> vertical baffle ceiling. Powder-coated in white, this linear design of ceiling blends superbly well into its modern and at the same time warmly inviting environment. These baffles, installed in various different lengths, are also backed with fabric. This substantially improves the interior acoustics.

## ical Baffle System

alvanized sheet steel, lengths ranging to 3500 mm, width: 30 mm, height: 150 mm, d in RAL 9010, perforated in L6, backed with 17,000 lm]