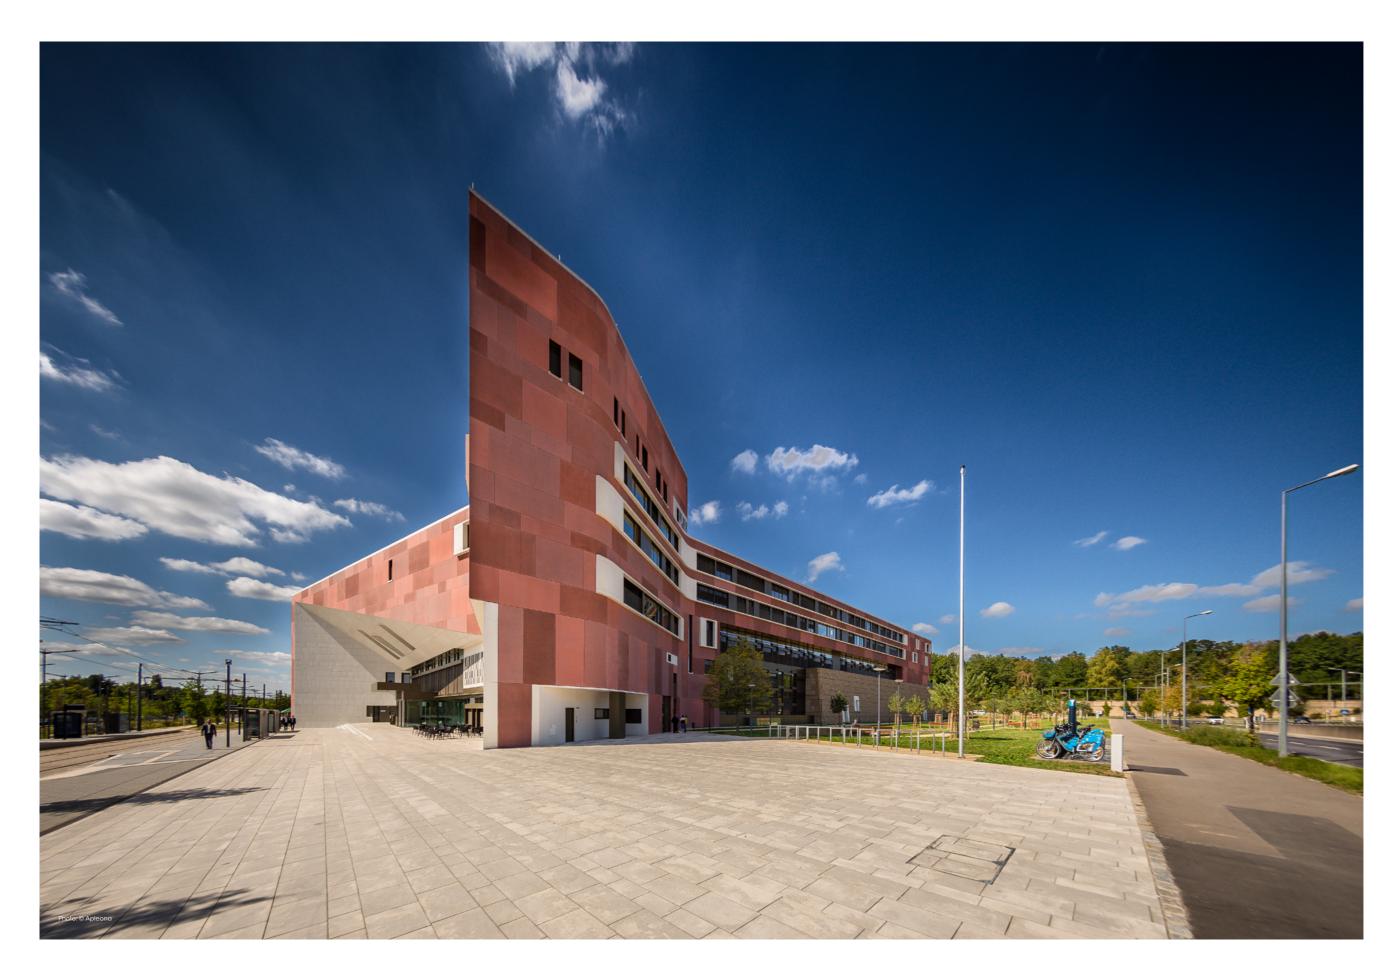

After several relocations during the 220 years since it was founded, the National Library of Luxembourg has finally found itself a permanent home. Within the space of just 4.5 years, an ultramodern and architecturally impressive building has been constructed on the well-known Kirchberg plateau to the North East of the capital of this Grand Duchy.

Even the exterior of this structure, with its large, red-coloured exposed concrete elements, is a visual highlight.

The open, geometric character extends right across the three storeys of the interior. In the foyer and the reading areas, durlum has worked jointly with Apleona, the interior outfitting company, to incorporate an appropriate ceiling solution.