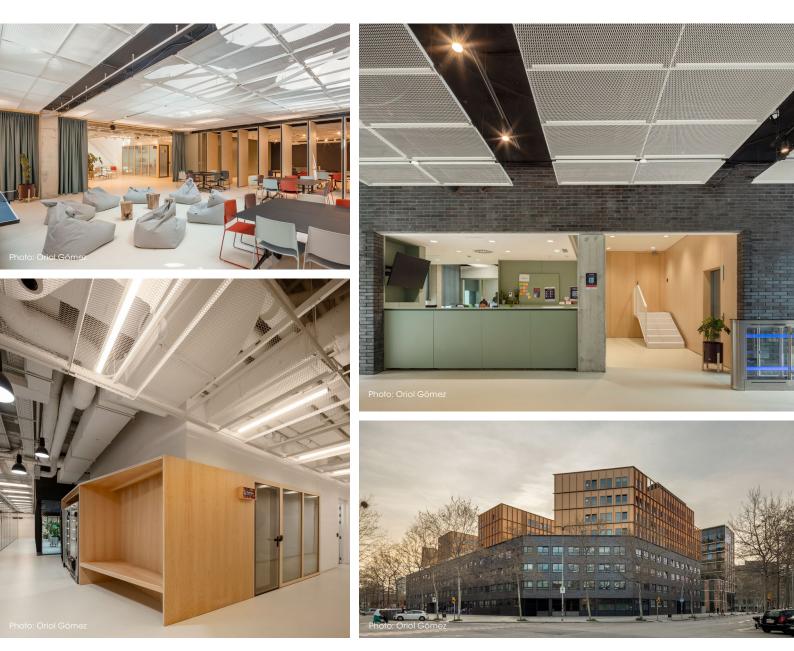

The Pallars student residence is an oasis of tranquility and comfort in the heart of the lively hustle and bustle of this city. With a made-to-measure FS 4.2 RHOMBOS expanded metal ceiling system in the double-height main lobby, the corridors and the reception area, durlum creates an inviting environment in which students can feel at home. These expanded metal panels without inserts imbue the area with a real sense of openness. Combined with a natural style of interior decoration, this ensemble creates a warm and welcoming atmosphere.

Built in an industrial area, the building's façade combines the industrial character of the area with the modernity of the student residence. This is also an environment that students will find conducive to learning.