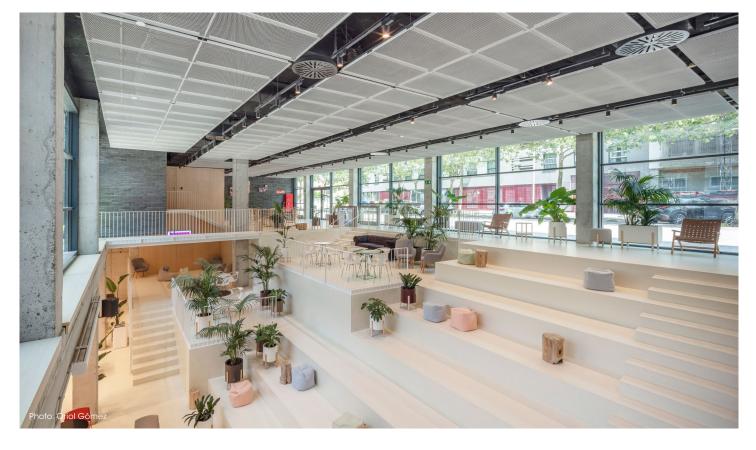

The Pallars student residence is an oasis of tranquility and comfort in the heart of the lively hustle and bustle of this city. With a made-to-measure FS 4.2 RHOMBOS expanded metal ceiling system in the double-height main lobby, the corridors and the reception area, durlum creates an inviting environment in which students can feel at home. These expanded metal panels without inserts imbue the area with a real sense of openness. Combined with a natural style of interior decoration, this ensemble creates a warm and welcoming atmosphere.